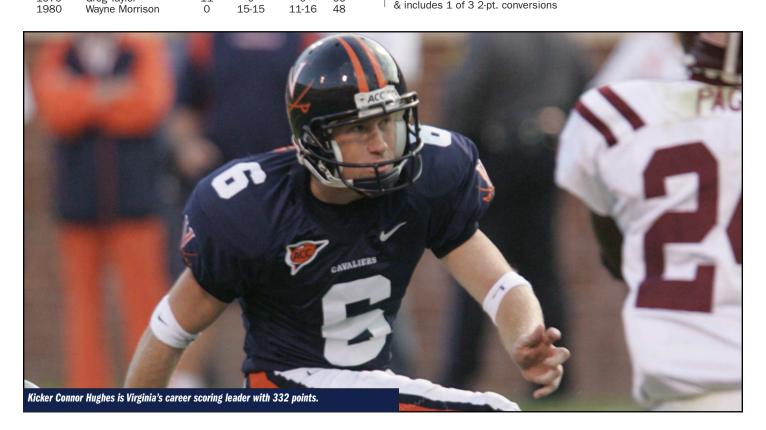

| 10-11          | 6-11  | 28       | 2020      | Brian Delaney               | 0    | 35-36          | 10-13 | 65   |
| 1977         | Russ Henderson           | 0      | 4-4            | 5-7   | 19       | 2021      | Brendan Farrell             | 0    | 34-34          | 11-13 | 67   |
| 1978         | Dan Hottowe              | 4      | 3-3            | 0     | 27       |           | conversions                 |      |                |       |      |
| 1979         | Greg Taylor              | 11     | 0              | 0     | 66       |           | cludes 1 of 1 2-pt. conver  |      |                |       |      |
| 1000         | Wayna Marrican           | Λ      | 1515           | 11 16 | 10       | □ & inclu | des 1 of 3 2-pt. conversion | กร   |                |       |      |





## KOFF RETURNS

#### **Most Kickoffs Returned**

**Career**—106, Joe Reed, 2016-19 **Season**—42, Khalek Shepherd, 2012 Game—9, Olamide Zaccheaus vs. Boise State, 2015

### **Kickoff Return Yardage**

Career—3042, Joe Reed, 2016-19 Season—929, Khalek Shepherd, 2012

Game—231, Olamide Zaccheaus vs. Boise State, 2015

#### **Kickoff Returns For a Touchdown**

**Career**—5, Joe Reed, 2016-19 **Season**—2, Joe Reed, 2017 & 2019

Game—1, 19 times, last by Joe Reed vs. Duke (95), 2019

#### **Longest Kickoff Returns**

| 100<br>100<br>100<br>100<br>100<br>99<br>98<br>96<br>95<br>95<br>93+<br>92<br>91+<br>90<br>90<br>90<br>90<br>87<br>87<br>86+<br>85+<br>82<br>82<br>80+<br>76+<br>76+<br>74+<br>73+<br>70<br>68+ | Tavon Mason, Georgia Tech, 2001 Marquis Weeks, North Carolina, 2002 Marquis Week