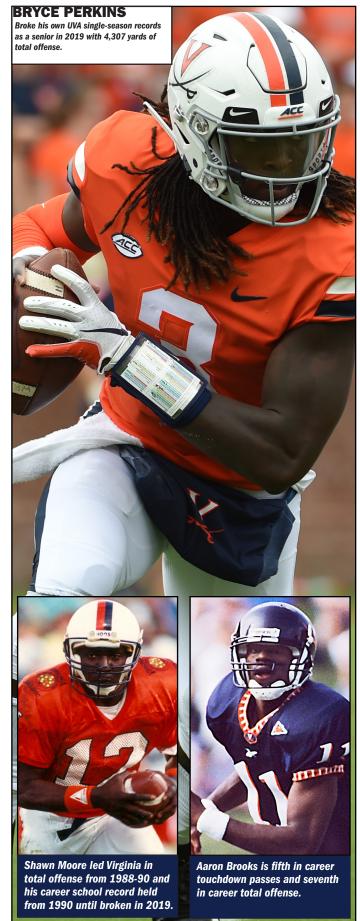

1 | 1995<br>2410 | 6.6<br>4.5 | 13<br>11 |
| 2013         | Greyson Lambert                      | 296        | 1626         | 5.5        | 12       |
| 2015         | Matt Johns                           | 464        | 2896         | 6.2        | 21       |
| 2016<br>2017 | Kurt Benkert<br>Kurt Benkert         | 466<br>574 | 2458<br>3144 | 5.3<br>5.5 | 21<br>25 |
| 2017         | Bryce Perkins                        | 561        | 3603         | 6.4        | 34       |
| 2019         | Bryce Perkins                        | 723        | 4307         | 6.0        | 33       |
| 2020         | Brennan Armstrong                    | 394        | 2669         | 6.8        | 23       |
|              |                                      |            |              |            |          |





## RECEIVING RECORDS

Receptions

Career 250, Olamide Zaccheaus, 2015-18 Season—93, Olamide Zaccheaus, 2018 Sr.—93, Olamide Zaccheaus, 2018 Jr.—85, Olamide Zaccheaus, 2017 Soph.—70, Heath Miller, 2003 Fr.—58, Wali Lundy, 2002

Game—16, Alvin Pearman vs. Florida State, 2003 Sr.—12, Olamide Zaccheaus vs. South Carolina, 2018 Jr.—16, Alvin Pearman vs. Florida State, 2003 Soph.—13, Heath Miller vs. Virginia Tech, 2003;

13, Mikell Simpson vs. Maryland, 2007 -11, Wali Lundy vs. Clemson, 2002

**Yards** 

Career—2978, Billy McMullen, 1999-2002 Season—1190, Herman Moore, 1990 Sr.—1058, Olamide Zaccheaus Jr.—1190, Herman Moore, 1990 Soph.—848. Herman Moore, 1989 Fr.—545, John Ford, 1984

Game—247, Olamide Zaccheaus vs. Ohio, 2018 Sr.—247, Olamide Zaccheaus vs. Ohio, 2018 Jr.—234, Herman Moore