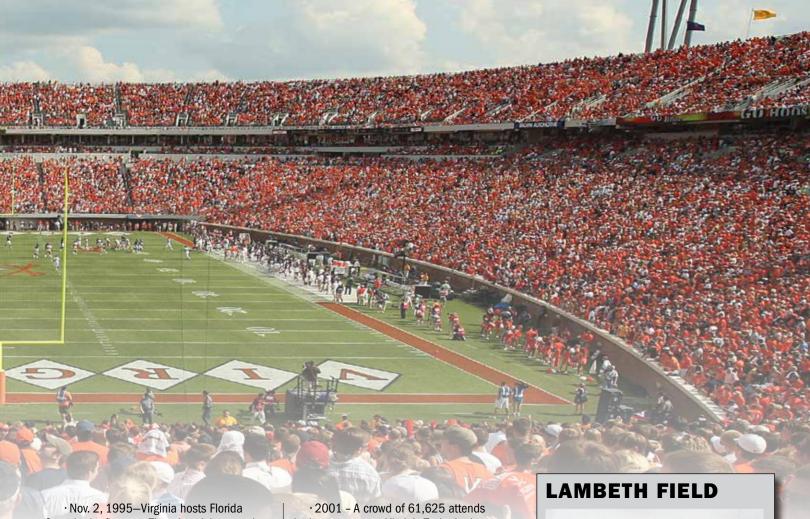

No ACC team had more than one receiver with 70+ receptions in 2019, while UVA had three in Joe Reed (77), Hasise Dubois (75) and Terrell Jana (74), finishing No. 2, No. 3 and No. 5 in the league in catches and all ranking in the top seven on UVA's single-season receptions ledger. Reed earned first-team All-ACC honors as an all-purpose player. Dubois (All-ACC) and Jana were two of four FBS receivers in 2019 with 100+ target, 70 percent catch rate and 10+ yards per target. Dubois was rated with the "Best Hands in the Nation" by Pro Football Focus after making 75 catches in 2019 with zero drops.

Other receivers have thrived in Anae's offense, including Olamide Zaccheaus, who finished his senior season in 2018 No. 1 in the ACC and No. 5 in the nation with 93 receptions, while earning first-team All-ACC honors. Zaccheaus concluded his career with 250 receptions, No. 1 all-time at UVA and No. 6 alltime in ACC history, Zaccheaus (1,058 receiving) and Jordan Ellis (1,026 rushing) gave UVA a 1,000-yard receiver and 1,000-yard rusher in the same season for just the second time in program history (1990). With Dubois recording 1,062 receiving yards in 2019, Anae's offense has produced two 1,000-yard receiving receivers in four years. Only two Cavaliers had reached the 1,000-yard plateau in a season prior to Anae's arrival.